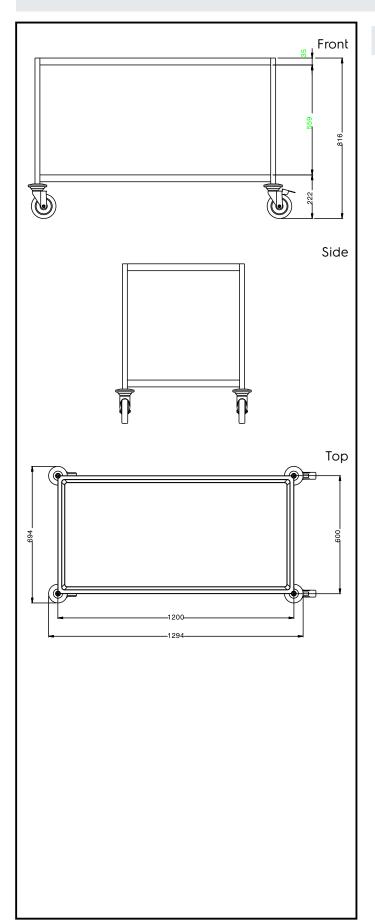

## **Key Information:**

External dimensions, Width:

361220 (STR122)1295 mmExternal dimensions, Depth:695 mmExternal dimensions, Height:816 mmWheel material:Zinc platedWheel diameter:Ø 125Net weight:24 kg