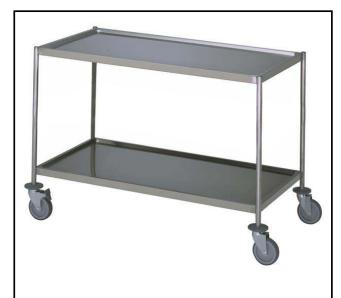

## Service Trolleys Two Tier Service Trolley 1200 mm

| ITEM #  |  |  |
|---------|--|--|
| MODEL # |  |  |
| NAME #  |  |  |
|         |  |  |
| SIS #   |  |  |
| AIA#    |  |  |

361220 (STR122)

2-tier Service Trolley 1200mm

### Item No.

Constructed in 304 AISI stainless steel. Framework in mm25 tubing, completely welded. Seamless, sound-absorbing, shelves with double-folded edges. Shelves are welded to the framework. N. 4 swivelling castors, two with brakes, mm125 in diameter, fitted with plastic bumpers. Shelves size mm1200x600. Load capacity: 150 kg, uniformly distributed.

#### **Main Features**

- Framework in 25 mm tubing, completely welded.
- Load capacity of 150 kg uniformly distributed.
- Seamless sound-absorbing shelves with double-folded edges welded to the framework.
- Shelves size 1200x600 mm.
- 4 pivoting Ø 125 mm wheels, 2 of which with brakes, fitted with plastic bumpers

#### Construction

• Constructed entirely in 304 AISI stainless steel.

APPROVAL: